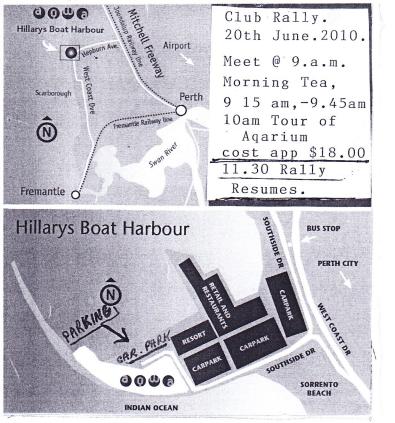

Rally resumes after 11--11.30.

Drive out of Hillary's Boat Harbour onto Hepburn Ave.

KSO @ ROB past Amalfi Drive.

TR. MARMION Ave.

Warwick Rd. KSO

TL. Beach Rd.

KSO LIGHTS @ Davallia Rd.

KSO @ Dorchester Ave

KSO @ Erindale

KSO @ Wanneroo Rd,.

KSO @ Girrawheen Ave.

Mirrabooka Ave. KSO LIGHTS

KSO Alexander Drive.

KSO Malaga Dr, Beach Rd changes to Marshall

Bellefin Drive. KSO

TL. Beechboro Rd Nth.

! Klm into Entrance of Whiteman Park.(on right)

Proceed to Tractor Museum which is on the right after the Tram Line .

Park on the lawn in front of the Museum.

If the weather is inclement we have permission to have our Lunch and meeting in the kitchen so go through Museum take the opportunity to view the exhibits on the way through to kitchen.

KSO = Keep Straight On

ROB = Roun